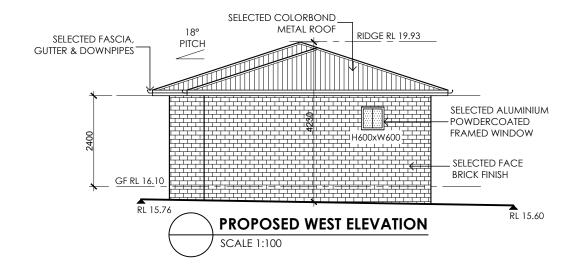

| F | AMENDED | 24-10-24 |
|---|---------|----------|
| Е | AMENDED | 14-05-24 |
| D | AMENDED | 01-03-23 |
| С | AMENDED | 18-01-23 |
| В | AMENDED | 05-10-18 |
| Α | DA      | 08-05-18 |

| PROJECT NAME & ADDRESS:         | design by:            | job number:     |
|---------------------------------|-----------------------|-----------------|
|                                 | FUVIS BUILDING DESIGN | 440             |
| 73 BIRDWOOD ROAD GEORGES HALL   | approved by:          | scale:          |
|                                 | FUVIS BUILDING DESIGN | 1:100 (A3)      |
| DRAWING TITLE:                  | drawn by:             | date:           |
|                                 | J.K.                  | 24-OCT-24       |
| PROPOSED GRANNY FLAT ELEVATIONS | revision:             | drawing number: |
|                                 | F                     | A11             |