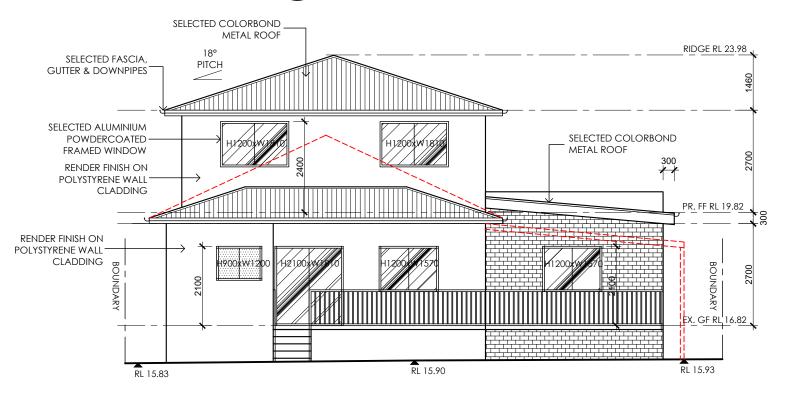

|  | PROJECT NAME & ADDRESS:        | design by:            | iob number:     |
|--|--------------------------------|-----------------------|-----------------|
|  | FINANCE & ADDINESS.            | FUVIS BUILDING DESIGN | 440             |
|  | 173 BIRDWOOD ROAD GEORGES HALL | approved by:          | scale:          |
|  |                                | FUVIS BUILDING DESIGN | 1:100 (A3)      |
|  | DRAWING TITLE:                 | drawn by:             | date:           |
|  | PROPOSED WEST ELEVATION        | J.K.                  | 24-OCT-24       |
|  |                                | revision:             | drawing number: |
|  | PROPOSED EAST ELEVATION        | F                     | A09             |