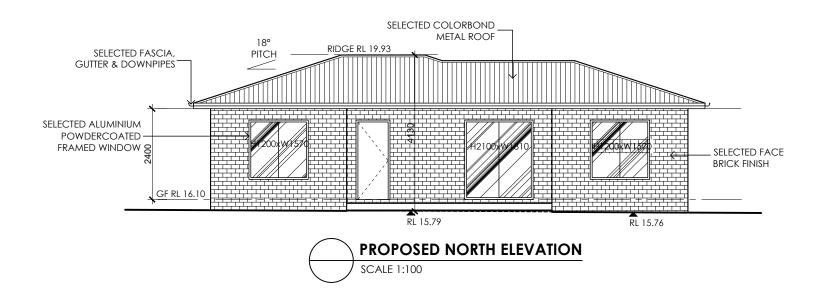

|  | PROJECT NAME & ADDRESS:         | design by:            | job number:     |
|--|---------------------------------|-----------------------|-----------------|
|  | 450 DIDDU(00D D04D 050D050 H411 | FUVIS BUILDING DESIGN | 440             |
|  | 173 BIRDWOOD ROAD GEORGES HALL  | approved by:          | scale:          |
|  |                                 | FUVIS BUILDING DESIGN | 1:100 (A3)      |
|  | DRAWING TITLE:                  | drawn by:             | date:           |
|  | PROPOSED NORTH ELEVATION        | J.K.                  | 24-OCT-24       |
|  | PROPOSED SOLITH ELEVATION       | revision:             | drawing number: |
|  | PROPOSED SOUTH ELEVATION        | F                     | A08             |