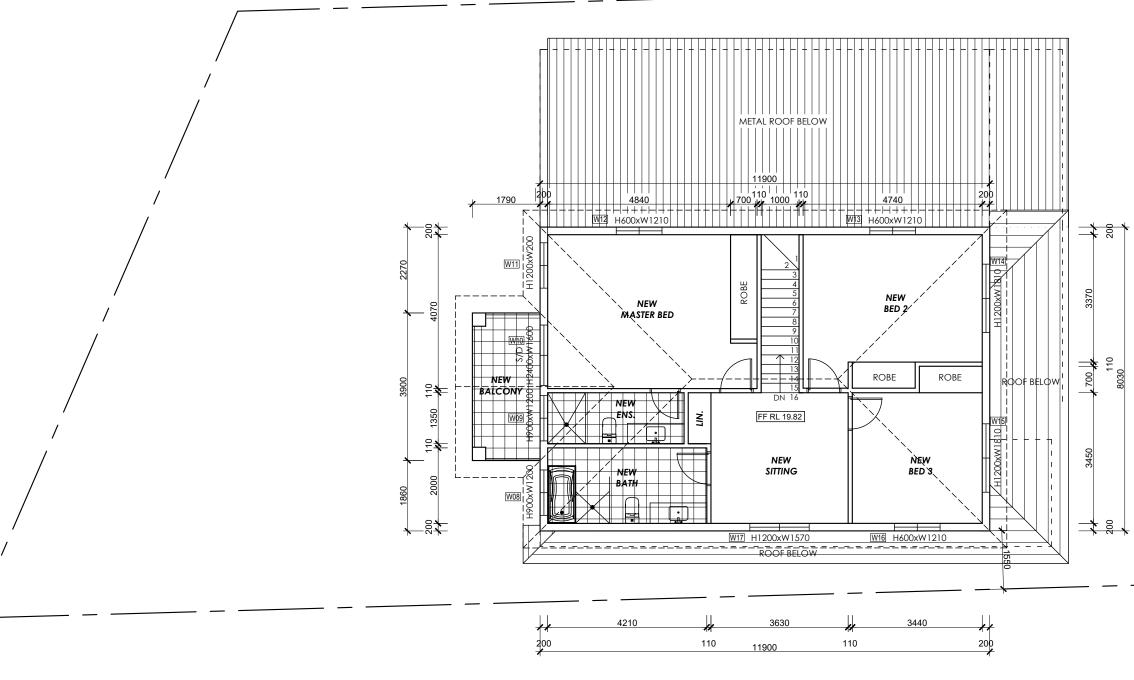

| F | AMENDED | 24-10-24 |
|---|---------|----------|
| Е | AMENDED | 14-05-24 |
| D | AMENDED | 01-03-23 |
| С | AMENDED | 18-01-23 |
| В | AMENDED | 05-10-18 |
| Α | DA      | 08-05-18 |

|  | DDG JEGT MANE A ADDDESS         | desire but            | ist sometimes   |
|--|---------------------------------|-----------------------|-----------------|
|  | PROJECT NAME & ADDRESS:         | design by:            | job number:     |
|  | 450 BIBBINGOB BOAR 050B050 HALL | FUVIS BUILDING DESIGN | 440             |
|  | 173 BIRDWOOD ROAD GEORGES HALL  | approved by:          | scale:          |
|  |                                 | FUVIS BUILDING DESIGN | 1:100 (A3)      |
|  | DRAWING TITLE:                  | drawn by:             | date:           |
|  |                                 | J.K.                  | 24-OCT-24       |
|  | PROPOSED FIRST FLOOR PLAN       | revision:             | drawing number: |
|  |                                 | F                     | ۸۸6             |