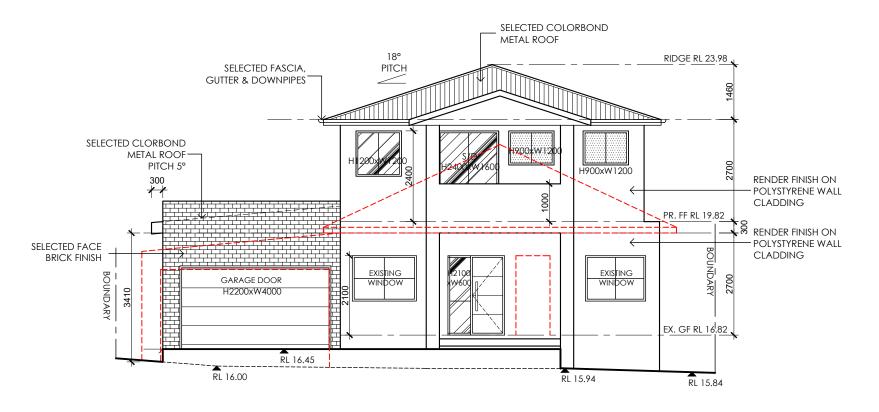

|  | PROJECT NAME & ADDRESS:         | design by:            | job number:     |
|--|---------------------------------|-----------------------|-----------------|
|  | 450 DIDDU(00D D04D 050D050 H411 | FUVIS BUILDING DESIGN | 440             |
|  | 173 BIRDWOOD ROAD GEORGES HALL  | approved by:          | scale:          |
|  |                                 | FUVIS BUILDING DESIGN | 1:100 (A3)      |
|  | DRAWING TITLE:                  | drawn by:             | date:           |
|  | PROPOSED NORTH ELEVATION        | J.K.                  | 24-OCT-24       |
|  | PROPOSED SOLITH ELEVATION       | revision:             | drawing number: |
|  | PROPOSED SOUTH ELEVATION        | F                     | A08             |