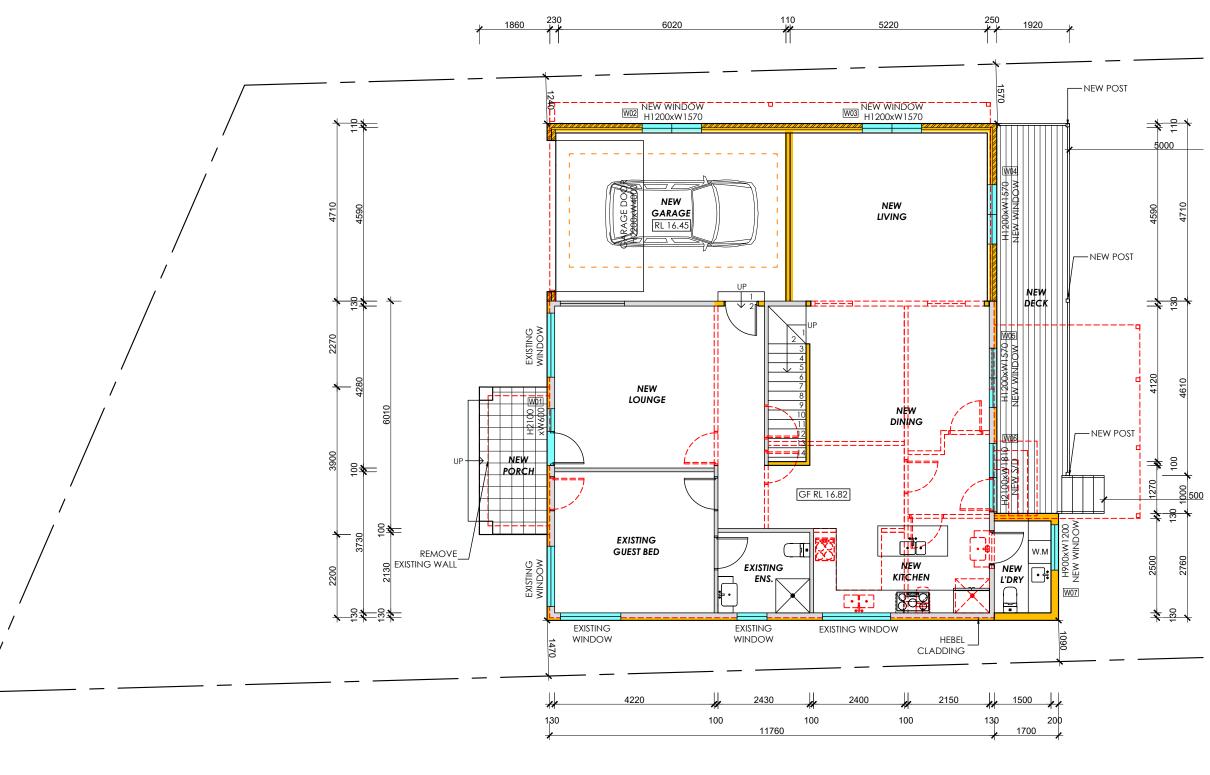

| F | AMENDED | 24-10-24 |
|---|---------|----------|
| E | AMENDED | 14-05-24 |
| D | AMENDED | 01-03-23 |
| С | AMENDED | 18-01-23 |
| В | AMENDED | 05-10-18 |
| Α | DA      | 08-05-18 |

| 173 BIRDWOOD ROAD GEORGES HALL |   |
|--------------------------------|---|
| DRAWING TITLE:                 | 1 |
| PROPOSED GROUND FLOOR PLAN     |   |