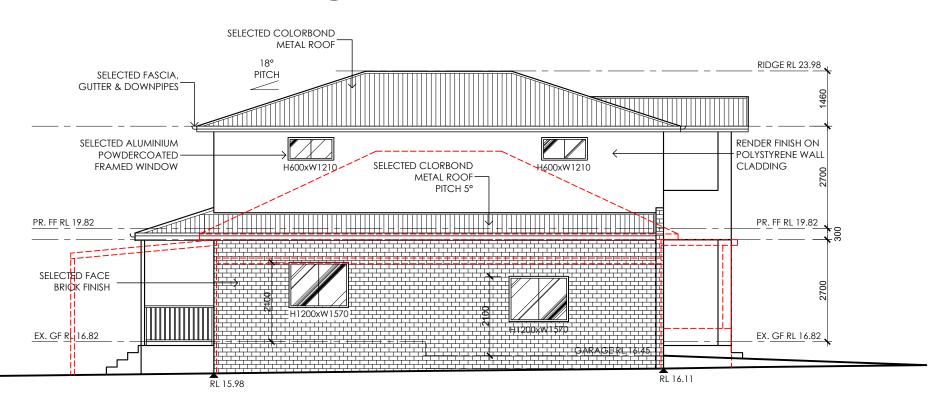

|  | PROJECT NAME & ADDRESS:         | design by:            | job number:     |
|--|---------------------------------|-----------------------|-----------------|
|  | 450 DIDDU(00D D04D 050D050 H411 | FUVIS BUILDING DESIGN | 440             |
|  | 173 BIRDWOOD ROAD GEORGES HALL  | approved by:          | scale:          |
|  |                                 | FUVIS BUILDING DESIGN | 1:100 (A3)      |
|  | DRAWING TITLE:                  | drawn by:             | date:           |
|  | PROPOSED NORTH ELEVATION        | J.K.                  | 24-OCT-24       |
|  | PROPOSED SOLITH ELEVATION       | revision:             | drawing number: |
|  | PROPOSED SOUTH ELEVATION        | F                     | A08             |