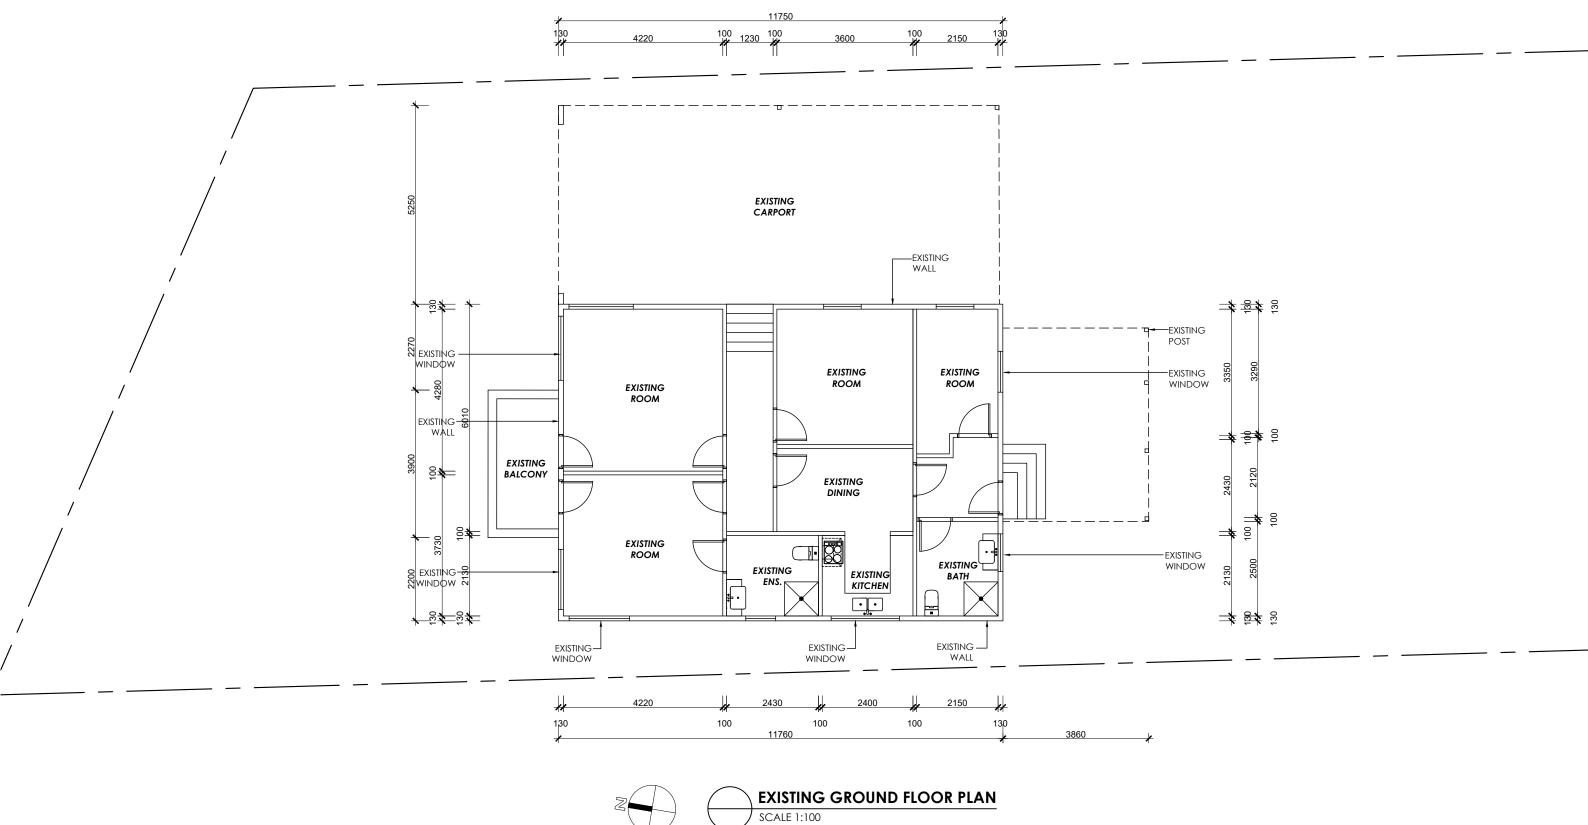

| F | AMENDED | 24-10-24 |
|---|---------|----------|
| E | AMENDED | 14-05-24 |
| D | AMENDED | 01-03-23 |
| С | AMENDED | 18-01-23 |
| В | AMENDED | 05-10-18 |
| Α | DA      | 08-05-18 |

|  | PROJECT NAME & ADDRESS:        | design by:            | job number:     |
|--|--------------------------------|-----------------------|-----------------|
|  | 470 BIBBWOOD BOAD OFOBOGO HALL | FUVIS BUILDING DESIGN | 440             |
|  | 173 BIRDWOOD ROAD GEORGES HALL | approved by:          | scale:          |
|  |                                | FUVIS BUILDING DESIGN | 1:100 (A3)      |
|  | DRAWING TITLE:                 | drawn by:             | date:           |
|  | EVICTINIC CONTINID FLOOD DLANI | J.K.                  | 24-OCT-24       |
|  | EXISTING GROUND FLOOR PLAN     | revision:             | drawing number: |
|  |                                | F                     | Δ04             |