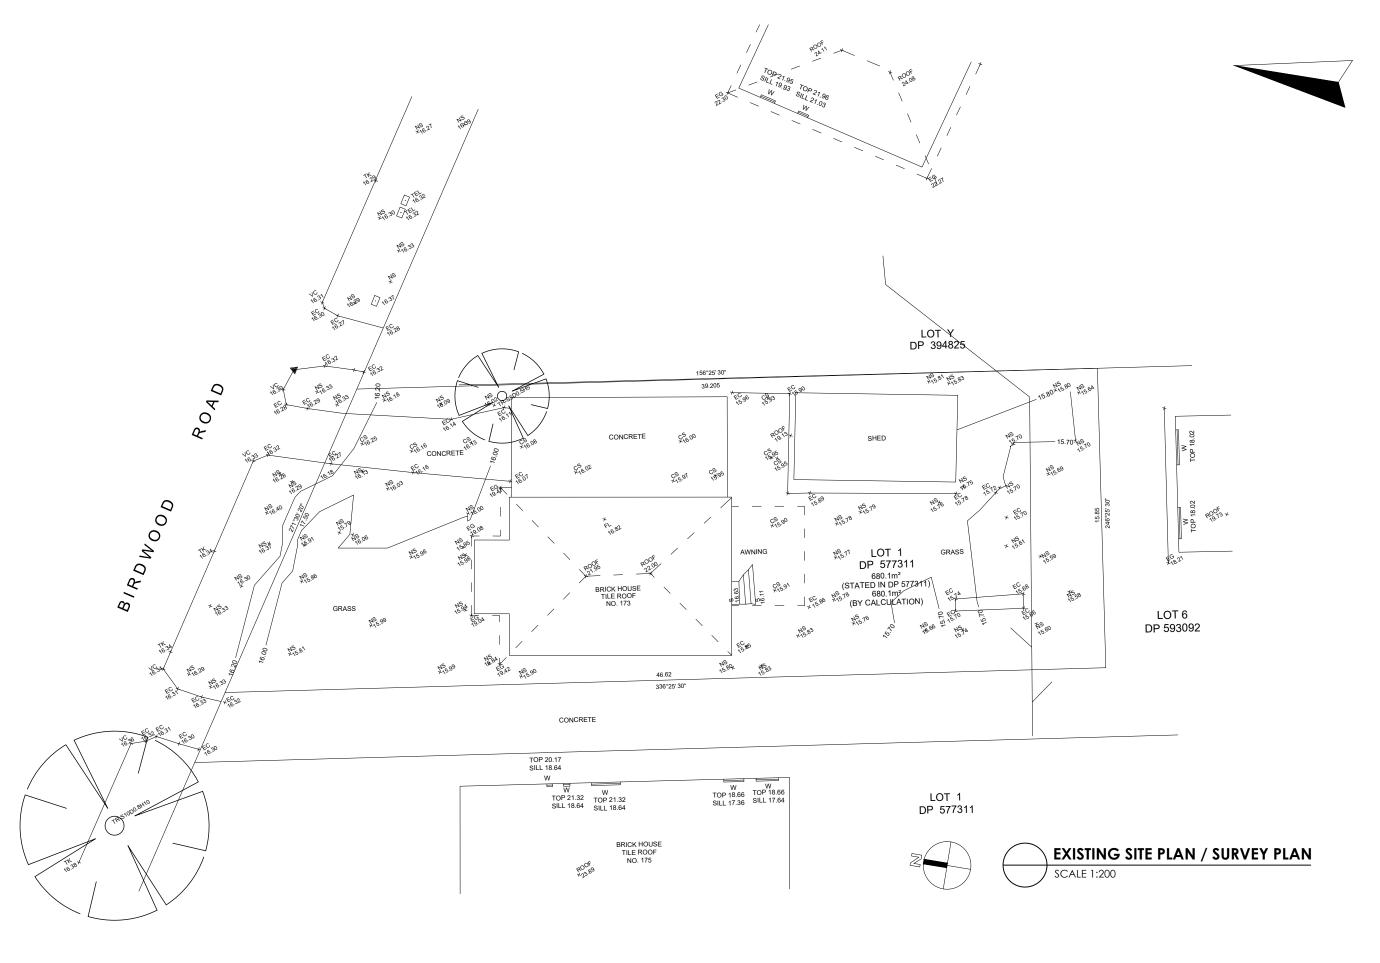

| F | AMENDED | 24-10-24 |
|---|---------|----------|
| E | AMENDED | 14-05-24 |
| D | AMENDED | 01-03-23 |
| С | AMENDED | 18-01-23 |
| В | AMENDED | 05-10-18 |
| Α | DA      | 08-05-18 |

EXISTING SITE PLAN / SURVEY PLAN

| design by:            | job number:     |
|-----------------------|-----------------|
| FUVIS BUILDING DESIGN | 440             |
| approved by:          | scale:          |
| FUVIS BUILDING DESIGN | 1:200 (A3)      |
| drawn by:             | date:           |
| J.K.                  | 24-OCT-24       |
| revision:             | drawing number: |
| F                     | A01             |