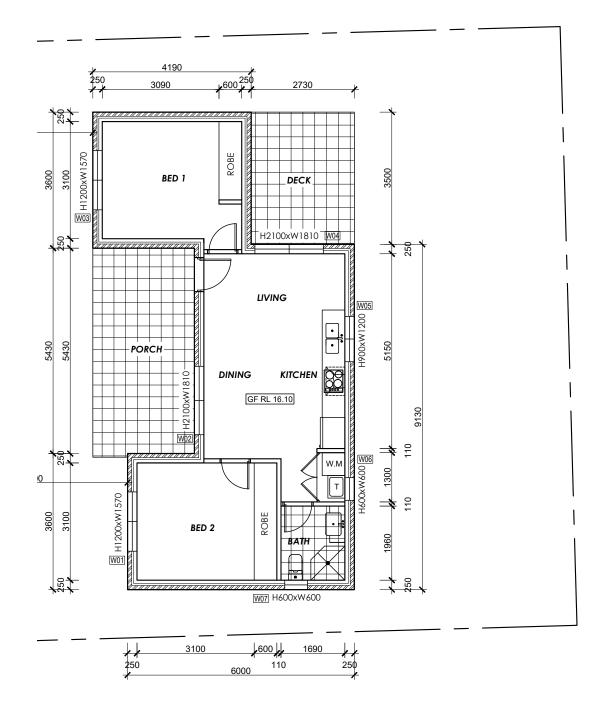

PROPOSED GRANNY FLAT FLOOR PLAN

PROPOSED GRANNY FLAT ROOF PLAN

| design by:            | job number:     |
|-----------------------|-----------------|
| FUVIS BUILDING DESIGN | 440             |
| approved by:          | scale:          |
| FUVIS BUILDING DESIGN | 1:100 (A3)      |
| drawn by:             | date:           |
| J.K.                  | 24-OCT-24       |
| revision:             | drawing number: |
| F                     | A10             |