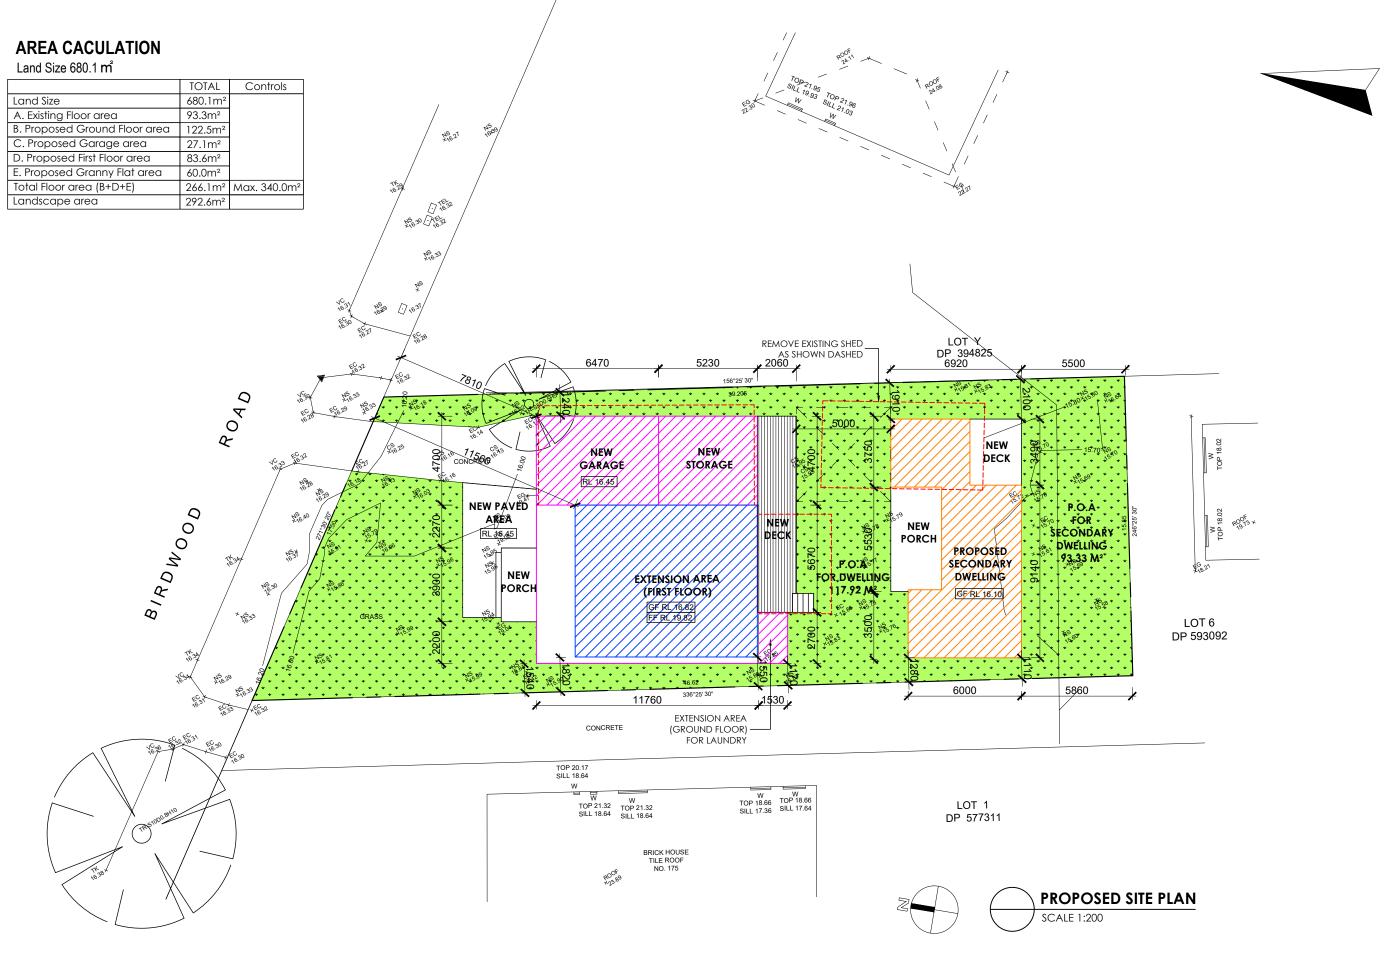

| F | AMENDED | 24-10-24 |
|---|---------|----------|
| Е | AMENDED | 14-05-24 |
| D | AMENDED | 01-03-23 |
| С | AMENDED | 18-01-23 |
| В | AMENDED | 05-10-18 |
| Α | DA      | 08-05-18 |

| 173 BIRDWOOD ROAD GEORGES HALL |
|--------------------------------|
| DRAWING TITLE                  |

PROPOSED SITE PLAN

| design by:            | job number:     |
|-----------------------|-----------------|
| FUVIS BUILDING DESIGN | 440             |
| approved by:          | scale:          |
| FUVIS BUILDING DESIGN | 1:200 (A3)      |
| drawn by:             | date:           |
| J.K.                  | 24-OCT-24       |
| revision:             | drawing number: |
| E                     | VU3             |