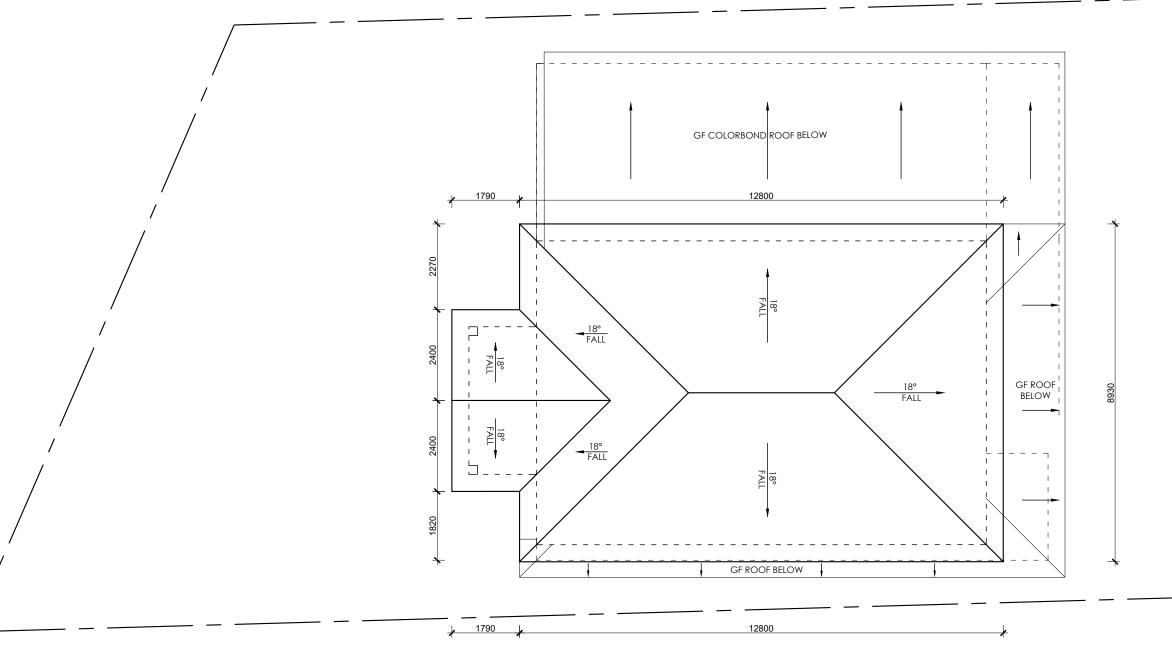

| F | AMENDED | 24-10-24 |
|---|---------|----------|
| E | AMENDED | 14-05-24 |
| D | AMENDED | 01-03-23 |
| С | AMENDED | 18-01-23 |
| В | AMENDED | 05-10-18 |
| Α | DA      | 08-05-18 |

|  | PROJECT NAME & ADDRESS:         | design by:            | job number:     |
|--|---------------------------------|-----------------------|-----------------|
|  | 450 DIDDU(00D D04D 050D050 H411 | FUVIS BUILDING DESIGN | 440             |
|  | 173 BIRDWOOD ROAD GEORGES HALL  | approved by:          | scale:          |
|  |                                 | FUVIS BUILDING DESIGN | 1:100 (A3)      |
|  | DRAWING TITLE:                  | drawn by:             | date:           |
|  |                                 | J.K.                  | 24-OCT-24       |
|  | PROPOSED ROOF PLAN              | revision:             | drawing number: |
|  |                                 | ı F                   | Δ07             |