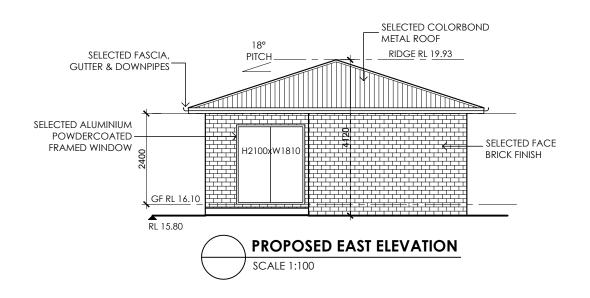

|  | PROJECT NAME & ADDRESS:        | design by:            | iob number:     |
|--|--------------------------------|-----------------------|-----------------|
|  | FINANCE & ADDINESS.            | FUVIS BUILDING DESIGN | 440             |
|  | 173 BIRDWOOD ROAD GEORGES HALL | approved by:          | scale:          |
|  |                                | FUVIS BUILDING DESIGN | 1:100 (A3)      |
|  | DRAWING TITLE:                 | drawn by:             | date:           |
|  | PROPOSED WEST ELEVATION        | J.K.                  | 24-OCT-24       |
|  |                                | revision:             | drawing number: |
|  | PROPOSED EAST ELEVATION        | F                     | A09             |