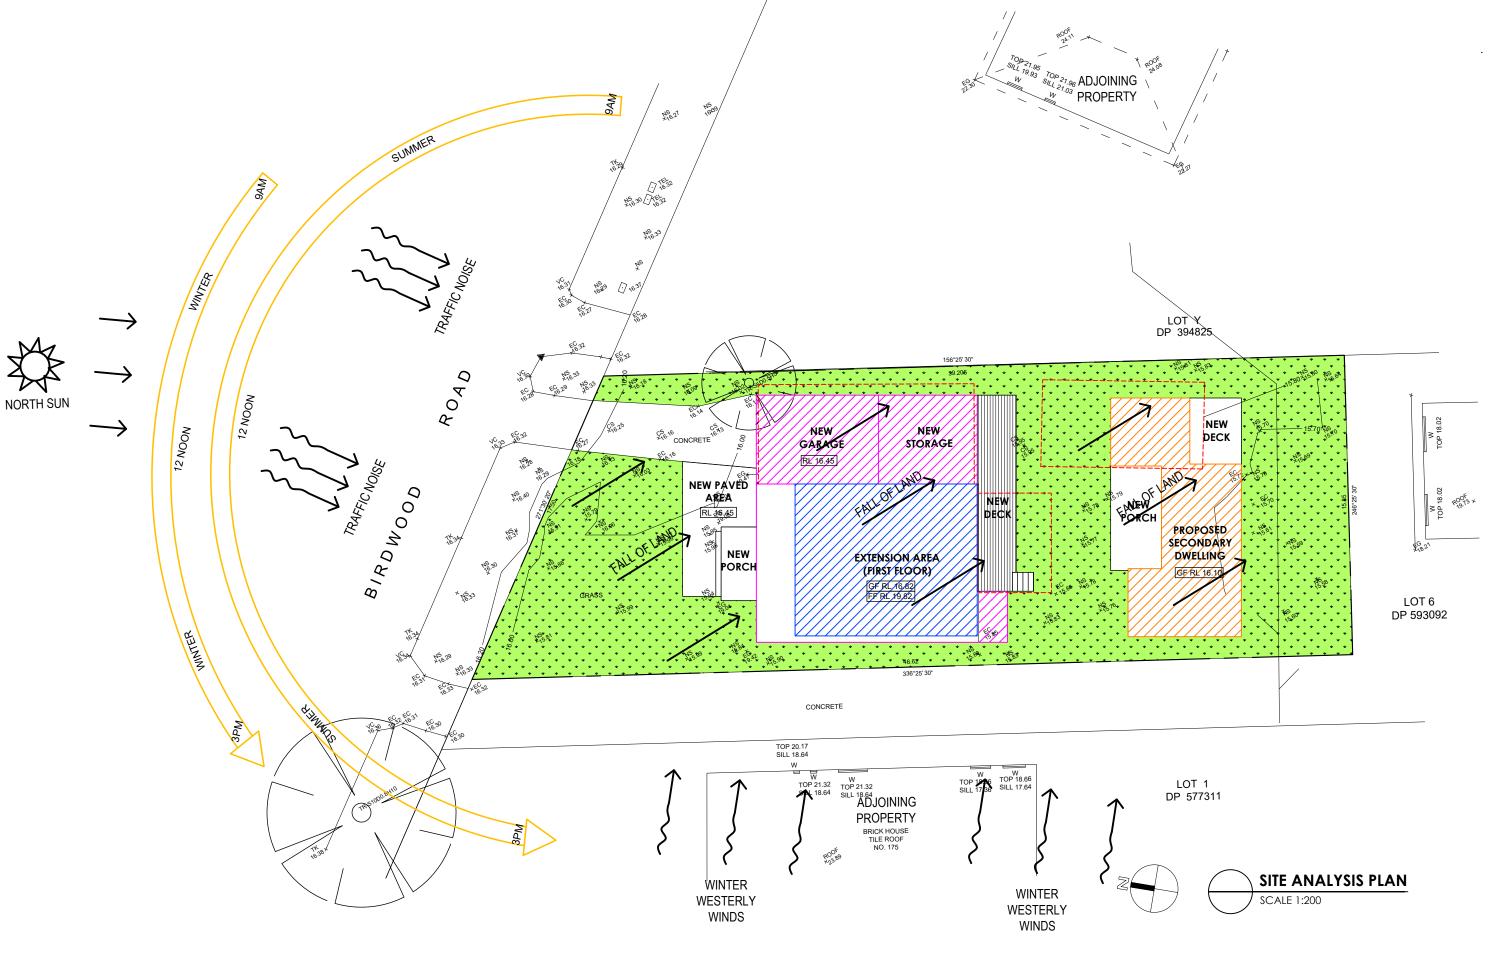

| F | AMENDED | 24-10-24 |
|---|---------|----------|
| Е | AMENDED | 14-05-24 |
| D | AMENDED | 01-03-23 |
| С | AMENDED | 18-01-23 |
| В | AMENDED | 05-10-18 |
| Α | DA      | 08-05-18 |

| 173 BIRDWOOD ROAD GEORGES HALL |
|--------------------------------|
| DRAWING TITLE                  |

PROPOSED SITE PLAN

| design by:            | job number:     |
|-----------------------|-----------------|
| FUVIS BUILDING DESIGN | 440             |
| approved by:          | scale:          |
| FUVIS BUILDING DESIGN | 1:200 (A3)      |
| drawn by:             | date:           |
| J.K.                  | 24-OCT-24       |
| revision:             | drawing number: |
| E                     | VU3             |