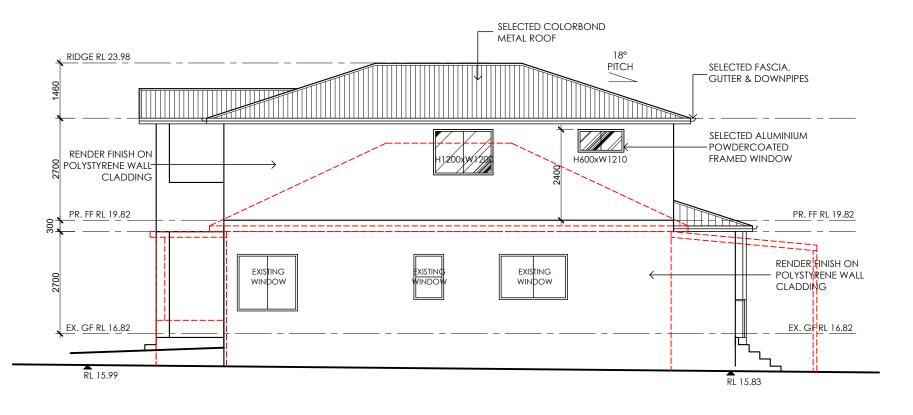

|  | PROJECT NAME & ADDRESS:        | design by:            | iob number:     |
|--|--------------------------------|-----------------------|-----------------|
|  | FINANCE & ADDINESS.            | FUVIS BUILDING DESIGN | 440             |
|  | 173 BIRDWOOD ROAD GEORGES HALL | approved by:          | scale:          |
|  |                                | FUVIS BUILDING DESIGN | 1:100 (A3)      |
|  | DRAWING TITLE:                 | drawn by:             | date:           |
|  | PROPOSED WEST ELEVATION        | J.K.                  | 24-OCT-24       |
|  |                                | revision:             | drawing number: |
|  | PROPOSED EAST ELEVATION        | F                     | A09             |