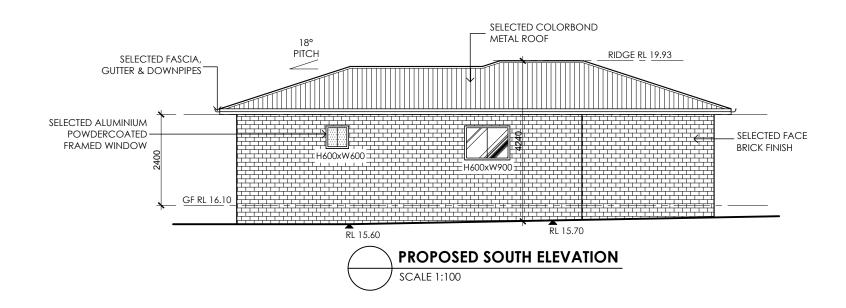

|  | PROJECT NAME & ADDRESS:         | design by:            | job number:     |
|--|---------------------------------|-----------------------|-----------------|
|  | 450 DIDDU(00D D04D 050D050 H411 | FUVIS BUILDING DESIGN | 440             |
|  | 173 BIRDWOOD ROAD GEORGES HALL  | approved by:          | scale:          |
|  |                                 | FUVIS BUILDING DESIGN | 1:100 (A3)      |
|  | DRAWING TITLE:                  | drawn by:             | date:           |
|  | PROPOSED NORTH ELEVATION        | J.K.                  | 24-OCT-24       |
|  | PROPOSED SOLITH ELEVATION       | revision:             | drawing number: |
|  | PROPOSED SOUTH ELEVATION        | F                     | A08             |