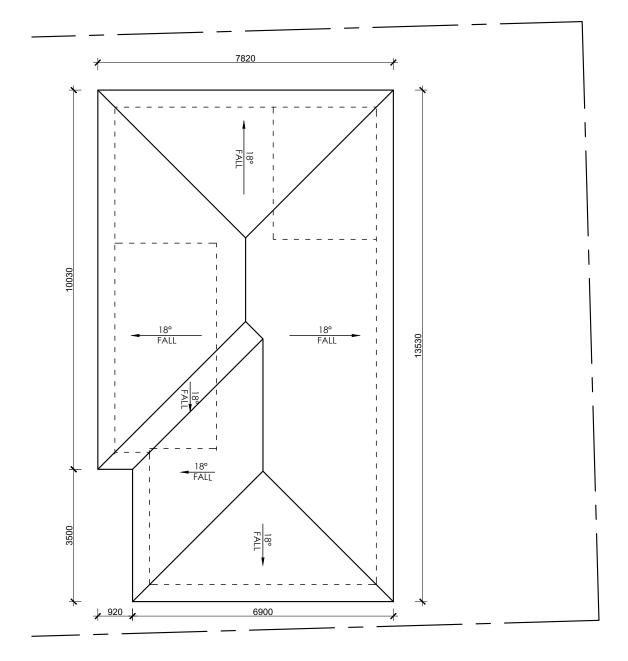

PROPOSED GRANNY FLAT FLOOR PLAN

PROPOSED GRANNY FLAT ROOF PLAN

| design by:            | job number:     |
|-----------------------|-----------------|
| FUVIS BUILDING DESIGN | 440             |
| approved by:          | scale:          |
| FUVIS BUILDING DESIGN | 1:100 (A3)      |
| drawn by:             | date:           |
| J.K.                  | 24-OCT-24       |
| revision:             | drawing number: |
| F                     | A10             |